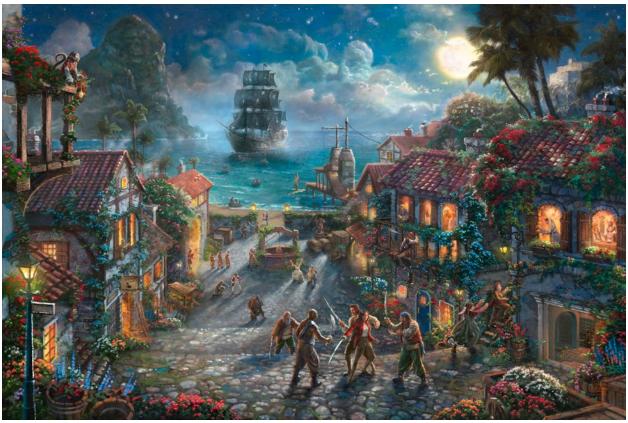

## The Curse of the Black Pearl

Title
Pirates of the
Caribbean
The Curse of
the Black Pearl
Image Sizes
12x18, 18x27,
24x36, 28x42
Publish Date
9/23/2014

From the first moments we climb into our boat on the Pirates of the Caribbean ride singing, "It's a pirates life for me," or view those wondrous opening frames of any of the Pirates' movies, we are captivated by the spirit of adventure mixed with romance. It's a fun adventure filled with memorable moments. Captain Jack Sparrow makes his grand entrance as his ship slowly sinks in the harbor of a portside town. A mischievous mutt can be seen taunting pirate prisoners. Will and Elizabeth are fighting pirates back-to-back while resisting the inevitable pull of true love.

In **Pirates of the Caribbean**, The Curse of the Black Pearl, the Thomas Kinkade Studios celebrate these iconic characters and films, which so vividly remind us of a life of passion and adventure.

## **Key Points**

- The mischievous monkey perched on the balcony is holding Davy Jones' locket.
- Captain Jack Sparrow can be seen making his entrance as he walks up the dock.
- The mutt and other familiar characters from both the Disneyland ride and Disney film can be seen throughout the piece.
- 5 Skulls and crossbones are hidden throughout the painting.
- Will and Elizabeth can be seen in the background fighting back-to-back.