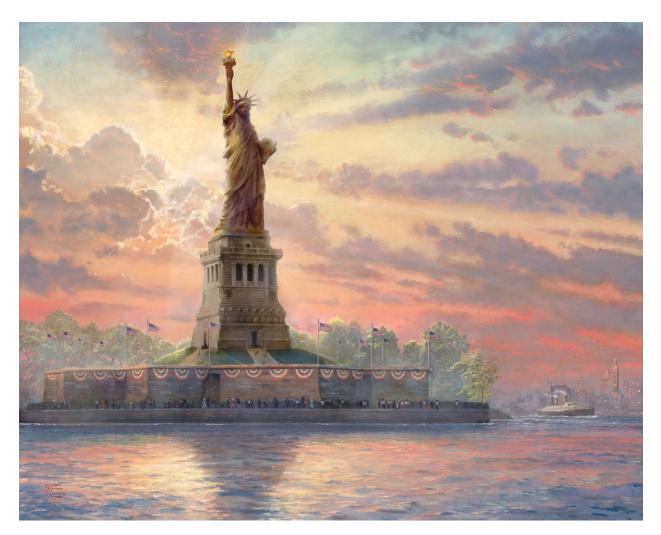

## DEDICATED TO LIBERTY Liberty and Freedom I

Title Dedicated to Liberty Collection Liberty and Freedom I Image Sizes 8x10/16x20/ 24x30/30x40 Publish Date June 2014 Thomas Kinkade loved America. From its many beauties to its great freedoms, Thom regularly sought to capture the spirit and heart of our great country on canvas. Nowhere is that seen more clearly than in this painting from the Thomas Kinkade Vault, celebrating the symbol of freedom and democracy, the Statue of Liberty.

Given to America in 1886 as a gift of friendship from the people of France, the statue greeted arriving immigrants with hopes of a new life in this land of opportunity. Sculpted in copper, the statue's original color has oxidized over decades into the green tones that we know today.

In **Dedicated to Liberty**, Thomas Kinkade captured those early years of the statue, and the power and majesty behind this great symbol of freedom. Light breaks behind the statue illuminating the freedom that awaits all who come. A ship in the harbor carries families and the dreams of generations. A burgeoning city filled with opportunities awaits.

The Statue of Liberty's official title is, "Liberty Enlightening the World." Enlightening the world with the light of freedom... from an artist whose simple message was... "Share The Light."

## Key Points

- This is the first release in the Liberty and Freedom collection which will include 3 Statue of Liberty paintings.
- This piece represents the early years of the Statue of Liberty and highlights its original copper color.
- It took almost 30 years for the Statue of Liberty to change from copper brown to its now iconic greenish-blue patina.
- Dedicated to Liberty is a Thomas Kinkade Vault piece that celebrates Thom's patriotism and love for his country.
- The ship on the right side of the painting is heading to Ellis Island and represents our immigrant history.