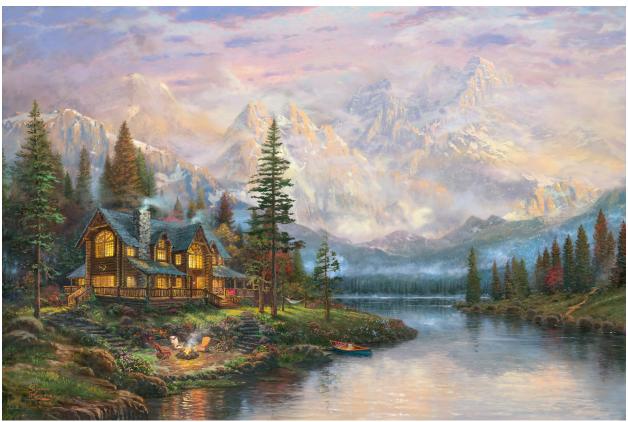

## Cathedral MOUNTAIN LODGE

Title
Cathedral
Mountain Lodge
Collection
Perfect Moments
Image Sizes
12x18/18x27/
24x36/28x42/
40x60
Publish Date

January 2014

A graceful stillness hovers over a majestic mountain evening. The changing colors of the close of day and the breathless grandeur of a mountain cathedral are reflected in the peaceful waters of a quiet alpine lake. Touches of life abound - the warmth of home from a rustic mountain lodge. A lakeside campfire waiting for the arrival of great conversation and warm laughter. A family of deer delighting in the stillness. It's a place for inspiration and rest. A place for family, friendship and refreshing the soul. A perfect moment.

## **Key Points**

- Cathedral Mountain Lodge is the first in the Perfect Moments Collection.
- The changing colors of the day fade into evening and allude to the beginning of sunset.
- The foreground details a cozy gathering around the fire after a day of outdoor activities.
- Capturing a single moment in time, **Cathedral Mountain Lodge** balances the simple activity of enjoying a campfire against the backdrop of a boundless mountain range with untold beauty.
- Carefully placed, grazing deer and a cross, are to be found in the forest background.